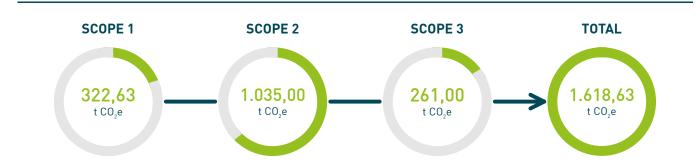

#### Accounting period: 01.01.2021 bis 31.12.2021

Accounting subject: The balance contains all energy sources that are used at the balance sheet location. The following emissions are not included in the balance sheet: - Emissions from external transport (delivery and delivery of material). - Emissions from the arrival and departure of employees. - (Upstream) emissions from the use of input materials. From scope 3, only the drinking water subscope 3i and employee journey subscope 3j was considered. The cradle to gate approach was chosen.

#### Emissions & Description of the Balance Room

**Balance standard:** The balance represents the sum of all direct and indirect greenhouse gas emissions of a company / location / process / product, expressed in CO2 equivalents (CO2e), depending on the system boundary you have chosen. The accounting is based on the requirements for quantitative determination and the reporting of greenhouse gas emissions in accordance with the current regulations and standards.