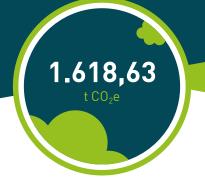

#### Emissions & Description of the Balance Room

**Balance standard:** The balance represents the sum of all direct and indirect greenhouse gas emissions of a company / location / process / product, expressed in CO2 equivalents (CO2e), depending on the system boundary you have chosen. The accounting is based on the requirements for quantitative determination and the reporting of greenhouse gas emissions in accordance with the current regulations and standards.