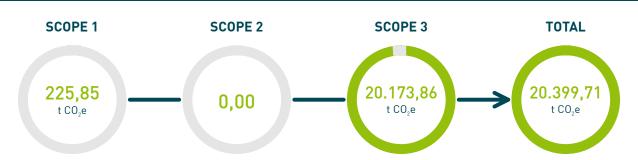

## TKG Location Wenden-Gerlingen 2022

Accounting period: 01.01.2022 bis 31.12.2022

Accounting subject: The following emissions are not or partially included in the balance sheet: - Subscope 3H (disposal) only waste water was considered. - Subscopes 3C, 3D, 3E, 3F: The entire purchasing volume was considered with the exception of services (7.22%) and external workbenches (15.85%). A CO2e could be assigned to 30% of the recorded issuers from the supplier or from a data source. For the other issuers, assumptions and estimates were made based on the values of the determined 30%. - Subscobe 3B (transports with external service providers) was not considered. The cradle to gate approach was chosen.