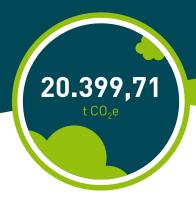

## TKG Location Wenden-Gerlingen 2022

Accounting period: 01.01.2022 bis 31.12.2022

Accounting subject: The following emissions are not or partially included in the balance sheet: - Subscope 3H (disposal) only waste water was considered. - Subscopes 3C, 3D, 3E, 3F: The entire purchasing volume was considered with the exception of services (7.22%) and external workbenches (15.85%). A CO2e could be assigned to 30% of the recorded issuers from the supplier or from a data source. For the other issuers, assumptions and estimates were made based on the values of the determined 30%. - Subscobe 3B (transports with external service providers) was not considered. The cradle to gate approach was chosen.