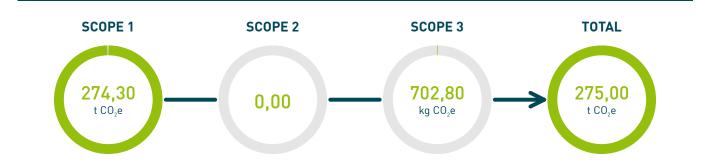

#### Accounting period: 01.01.2024 bis 31.12.2024

Accounting subject: The balance contains all energy sources that are used at the balance sheet location. The following emissions are not included in the balance sheet: - Emissions from external transport (delivery and deliveryof material), - Emissions from the arrival and departure of employees, - (Upstream) emissions from the use of input materials. from scope 3, only the drinking water subscope 3i was considered. The gradle to gate approach was chosen.