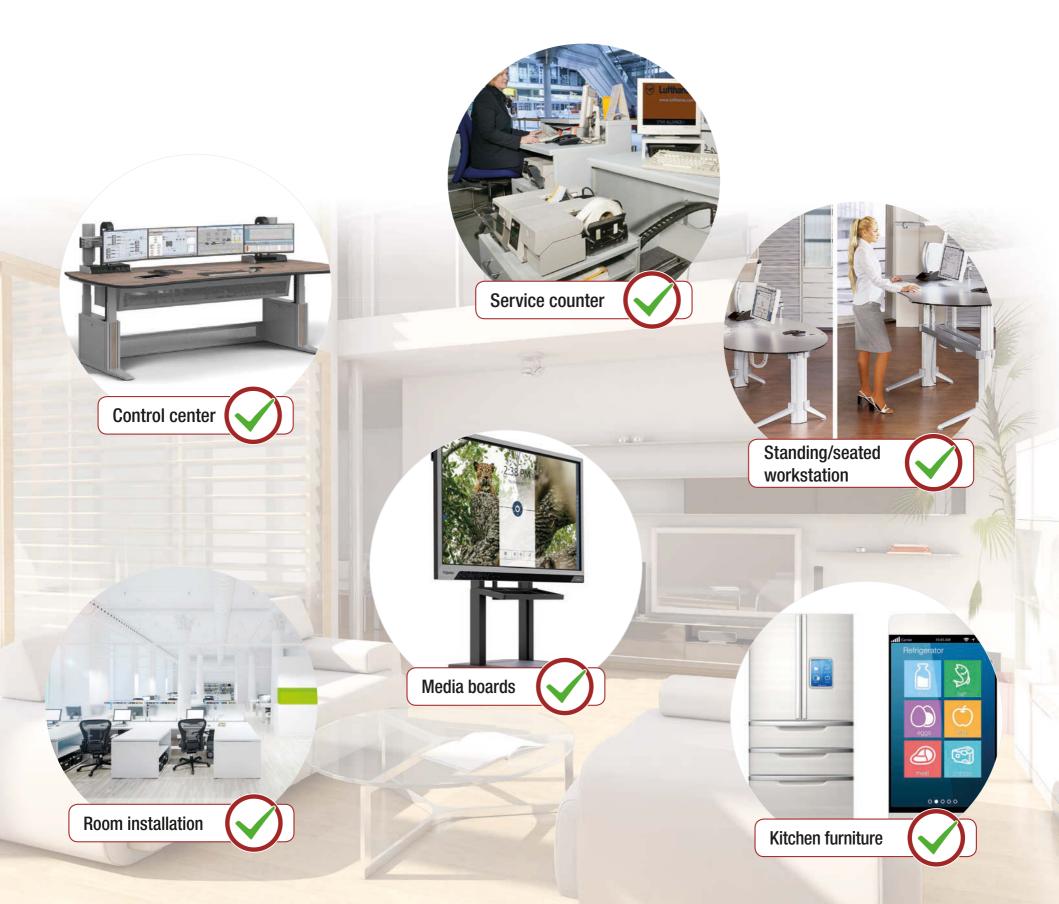

# **Cable carriers for the furniture industry**

TSUBAKI KABELSCHLEPP offers a wide range of standards and develops customized solutions with cable carriers for the furniture industry. Our decades of experience from hundreds of realized projects in various industries with diverse demands on our cable carrier systems, lead to new custom and application-specific solutions for our customers. Our specialists will support you from the planning and design stage through to the onsite installation and start-up of the tested complete system.

## Cable carriers for the furniture industry