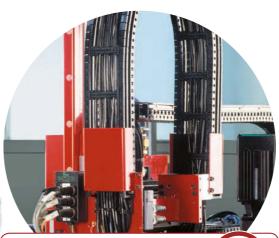

**Vertical running** QUANTUM® cable carrier

TKR to avoid vibration

**Vertical running FLATVEYOR®** 

QUANTUM® running with high acceleration