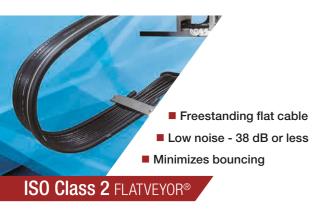

**Vertical running** QUANTUM® cable carrier

TKR to avoid vibration

**Vertical running FLATVEYOR®** 

QUANTUM® running with high acceleration