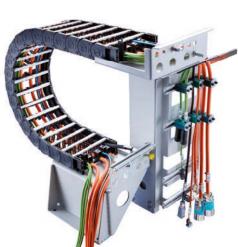

#### TOTALTRAX® Complete Systems

One order, one contact person, components optimally matched to each other, including the cable and hose carrier, the electrical cables, the hydraulic and pneumatic hoses and the connectors. You receive the complete TOTALTRAX® system in one delivery.