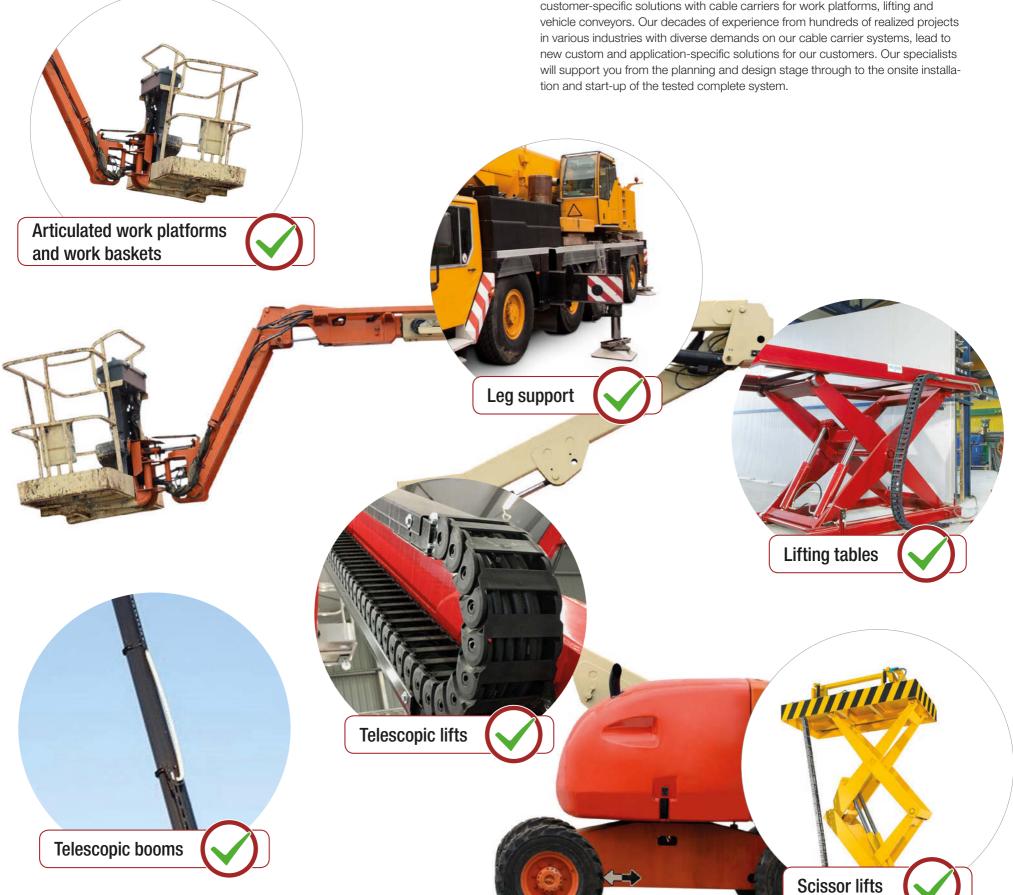

## Cable carriers for work platforms, lifting and vehicle conveyors

TSUBAKI KABELSCHLEPP offers a wide range of standards and develops customer-specific solutions with cable carriers for work platforms, lifting and

## Cable carriers for lifting and vehicle conveyors