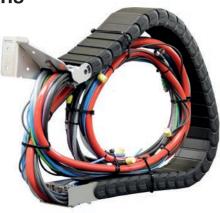

One order, one contact person, components optimally matched to each other, including the cable and hose carrier, the electrical cables, the hydraulic and pneumatic hoses and the connectors. You receive the complete TOTALTRAX<sup>®</sup> system in one delivery.

- Purchasing and handling under one material number for assembly as orders
- No picking of individual parts and install cable carrier systems
- Delivery includes substructure or assembly brackets