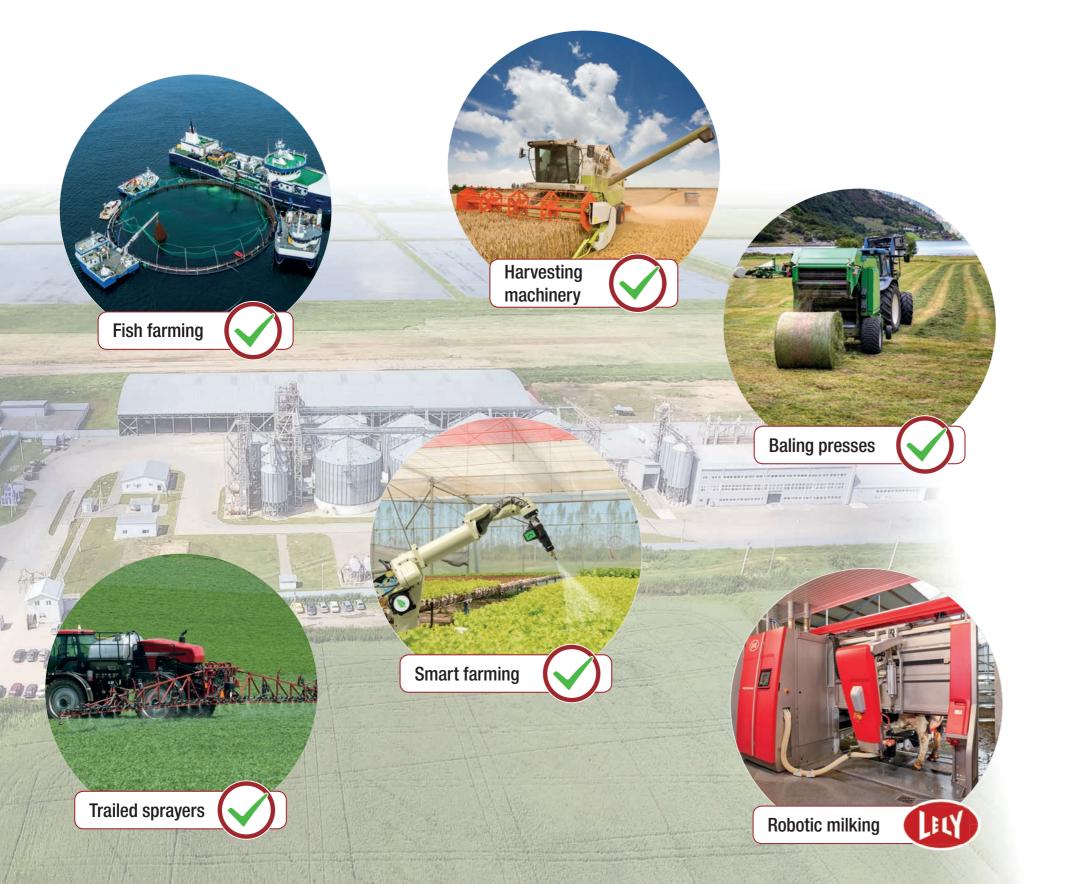

**Cable carrier systems for** agricultural technology

#### Fast, easy and cost-efficient Cable carriers for agricultural technology

TSUBAKI KABELSCHLEPP offers a wide range of standards and develops customer-specific solutions with cable carriers for agricultural technology. Our decades of experience from hundreds of realized projects in various industries with diverse demands on our cable carrier systems, lead to new custom and application-specific solutions for our customers. Our specialists will support you from the planning and design stage through to the onsite installation and start-up of the tested complete system.