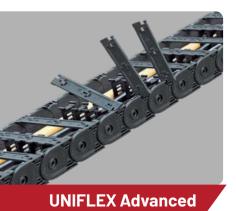

## YOUR PARTNER FOR PROJECTS

- » Lightweight, quiet all-rounder
- » Inner distribution and strain relief
- » Universal connection options

- » High torsional rigidity
- » Dirt-resistant
- » Tight (IP54\*)
- \* Refers to type TKA55 with Bi 50 175. More information on certification can be found at: tsubaki-kabelschlepp.com/tka-ip54

- » Flexible lamella made of special plastic
- » Integrated noise damping
- » Inside or outside opening

- » Stable
- » Variable inner distribution
- » Extensive unsupported length