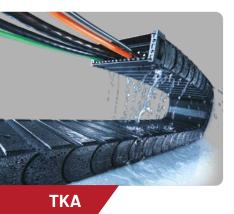

## YOUR PARTNER FOR PROJECTS

- » Lightweight, quiet all-rounder
- » Inner distribution and strain relief
- » Universal connection options

- » High torsional rigidity
- » Dirt-resistant
- » Tight (IP54\*)
- \* Refers to type TKA55 with Bi 50 175. More information on certification can be found at: tsubaki-kabelschlepp.com/tka-ip54