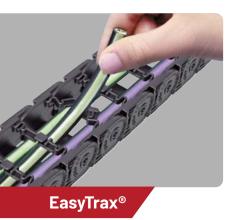

- » Flexible lamella made of special plastic
- » Integrated noise damping
- » Inside or outside opening

- » Stable
- » Variable inner distribution
- » Extensive unsupported length