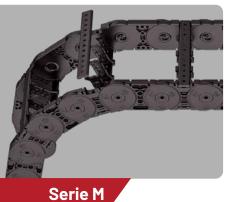

- » Flexible lamella made of special plastic
- » Integrated noise damping
- » Inside or outside opening

- » Stable
- » Variable inner distribution
- » Extensive unsupported length