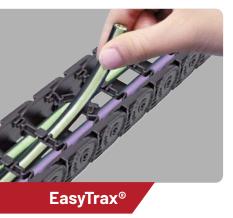

#### TRAXLINE® cables for cable carriers

- » Space-saving design
- » Fixed cables are directly mounted on the bracket (safely behind the guide channel)
- » Easy and fast assembly by only one fitter
- » The same mounting brackets for different sizes/chain types