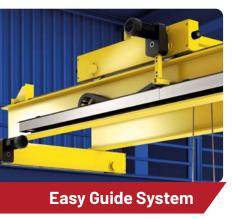

## YOUR PARTNER FOR PROJECTS

- » Light, quiet all-rounder
- » Inner distribution and strain relief
- » Universal connection types

- » Lamellae made of special elastic plastic
- » Integrated noise damping
- » Inside or outside openable

Our TRAXLINE® cables are continuous bending hi-flex and very durable. Tested functional reliability which meets applicable standards and guidelines is an essential criterion.

#### TRAXLINE® cables for cable carriers

- » Space-saving design
- » Fixed cables are directly mounted on the bracket (safely behind the guide channel)
- » Easy and fast assembly by only one fitter
- » The same mounting brackets for different sizes/chain types