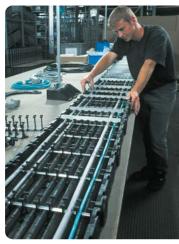

Our TRAXLINE® cables are continuous bending hi-flex and very durable. Tested functional reliability which meets applicable standards and guidelines is an essential criterion.

#### TRAXLINE® cables for cable carriers

- » Space-saving design
- » Fixed cables are directly mounted on the bracket (safely behind the guide channel)
- » Easy and fast assembly by only one fitter
- » The same mounting brackets for different sizes/chain types