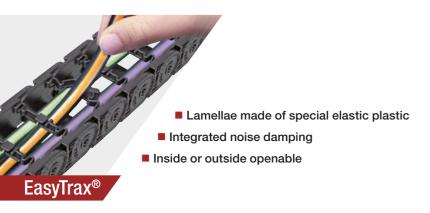

#### Cable carrier systems for airport technology

Our TRAXLINE® cables are continuous bending hi-flex and very durable. Tested functional reliability which meets applicable standards and guidelines is an essential criterion.

TRAXLINE® cables for cable carriers