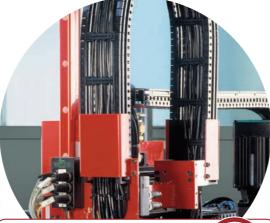

Vertical running QUANTUM® cable carrier

TKR to avoid vibration

**Unsupported CLEANVEYOR®** 