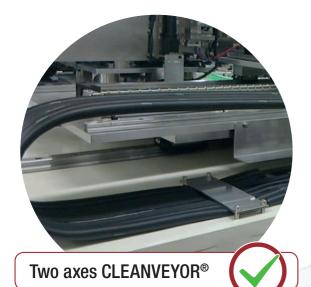

Vertical running QUANTUM® cable carrier

TKR to avoid vibration

**Unsupported CLEANVEYOR®** 