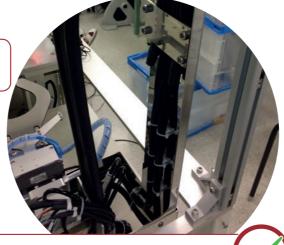

Vertical running QUANTUM® cable carrier

TKR to avoid vibration

**Unsupported CLEANVEYOR®** 