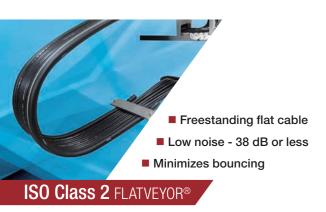

# **Cable carrier systems for cleanrooms**

**ISO Class 1** CLEANVEYOR®

ISO Class 3, 5 and 6 QUANTUM®