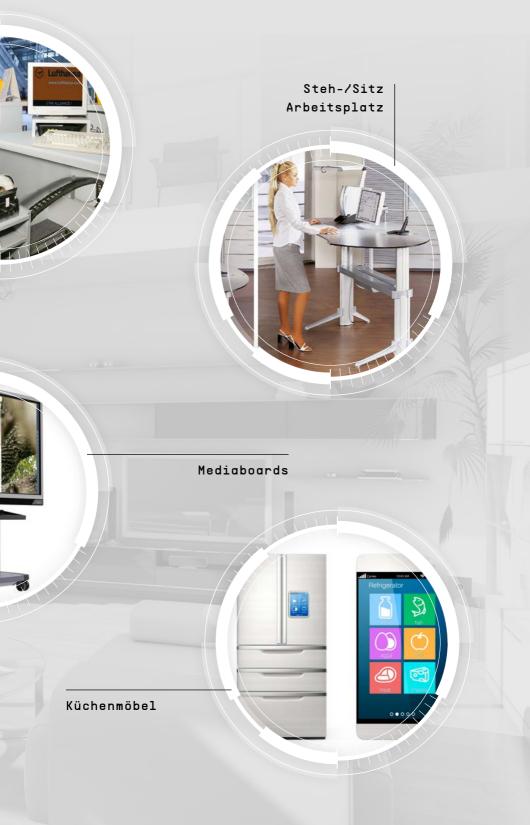

#### YOUR PARTNER FOR PROJECTS

- » Fast assembly
- » 3 inner heights and many widths available from stock
- » Long service life

- » Lightweight cable carrier
- » Belt closed at the rear
- » Fast assembly and cable installation

- » Flexible lamella made of special plastic
- » Integrated noise damping
- » Inside or outside opening

- » Lightweight, quiet all-rounder
- » Inner distribution and strain relief
- » Universal connection options