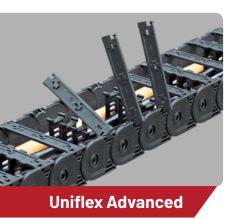

#### YOUR PARTNER FOR PROJECTS

- » Fast assembly
- » 3 inner heights and many widths available from stock
- » Long service life

- » Lightweight cable carrier
- » Belt closed at the rear
- » Fast assembly and cable installation

- » Flexible lamella made of special plastic
- » Integrated noise damping
- » Inside or outside opening

- » Lightweight, quiet all-rounder
- » Inner distribution and strain relief
- » Universal connection options