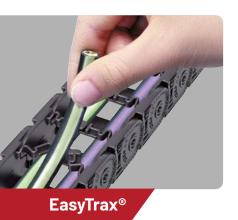

#### YOUR PARTNER FOR PROJECTS

- » Fast assembly
- » 3 inner heights and many widths available from stock
- » Long service life

- » Lightweight cable carrier
- » Belt closed at the rear
- » Fast assembly and cable installation

- » Flexible lamella made of special plastic
- » Integrated noise damping
- » Inside or outside opening

- » Lightweight, quiet all-rounder
- » Inner distribution and strain relief
- » Universal connection options