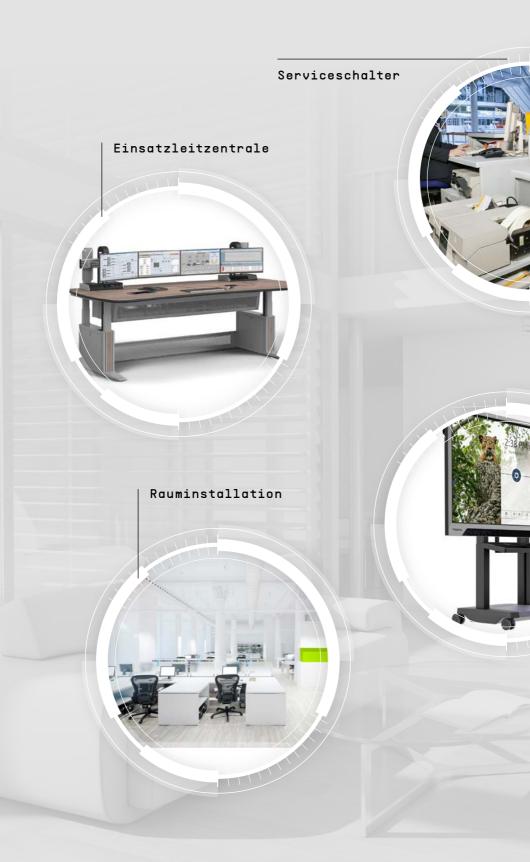

## CABLE CARRIERS FOR THE FURNITURE INDUSTRY

TSUBAKI KABELSCHLEPP offers a wide range of standards and develops customized solutions with cable carriers for the furniture industry. Our decades of experience from hundreds of realized projects in various industries with diverse demands on our cable carrier systems, lead to new custom and application-specific solutions for our customers. Our specialists will support you from the planning and design stage through to the onsite installation and start-up of the tested complete system.

#### YOUR PARTNER FOR PROJECTS

- » Fast assembly
- » 3 inner heights and many widths available from stock
- » Long service life

- » Lightweight cable carrier
- » Belt closed at the rear
- » Fast assembly and cable installation