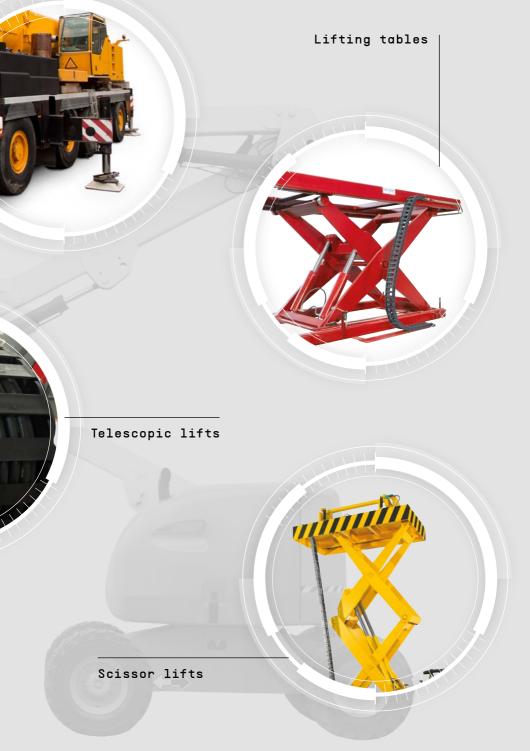

#### FAST, EASY AND COST-EFFICIENT CABLE CARRIERS FOR WORK PLATFORMS, LIFTING AND VEHICLE CONVEYORS

TSUBAKI KABELSCHLEPP offers a wide range of standards and develops customer-specific solutions with cable carriers for work platforms, lifting and vehicle conveyors. Our decades of experience from hundreds of realized projects in various industries with diverse demands on our cable carrier systems, lead to new custom and application-specific solutions for our customers. Our specialists will support you from the planning and design stage through to the onsite installation and start-up of the tested complete system.

## YOUR PARTNER FOR PROJECTS

- » Lightweight, quiet all-rounder
- » Inner distribution and strain relief
- » Universal connection options

**UNIFLEX Advanced series** 

- » High torsional rigidity
- » Dirt-repellent
- » Extensive unsupported length