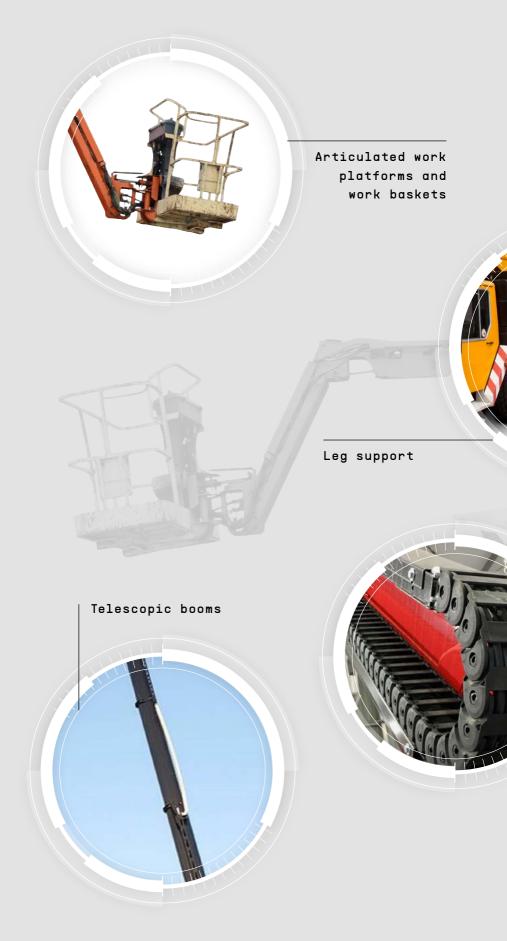

#### FAST, EASY AND COST-EFFICIENT CABLE CARRIERS FOR WORK PLATFORMS, LIFTING AND VEHICLE CONVEYORS

TSUBAKI KABELSCHLEPP offers a wide range of standards and develops customer-specific solutions with cable carriers for work platforms, lifting and vehicle conveyors. Our decades of experience from hundreds of realized projects in various industries with diverse demands on our cable carrier systems, lead to new custom and application-specific solutions for our customers. Our specialists will support you from the planning and design stage through to the onsite installation and start-up of the tested complete system.

## YOUR PARTNER FOR PROJECTS

- » Lightweight, quiet all-rounder
- » Inner distribution and strain relief
- » Universal connection options

**UNIFLEX Advanced series** 

- » High torsional rigidity
- » Dirt-repellent
- » Extensive unsupported length