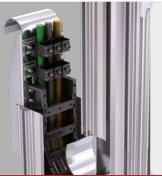

#### Easy Guide System

- » Available from 75 mm inner width and 125 mm bending radius
- » Suitable for extremely long travel lengths
- » Cable outlet on the driver alternatively towards the front or rear
- » Standard lengths of the aluminum profile
- » Mounting distance of the channel brackets flexibly adaptable