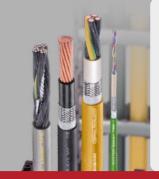

#### **UNIFLEX Advanced** (for example)

Our TRAXLINE® cables are continuous bending hiflex and very durable. Tested functional reliability which meets applicable standards and guidelines is an essential criterion.

#### **TRAXLINE®** cables for cable carriers

- » Space-saving design
- » Fixed cables are directly mounted on the bracket (safely behind the guide channel)
- » Easy and fast assembly by only one fitter
- » The same mounting brackets for different sizes/chain types