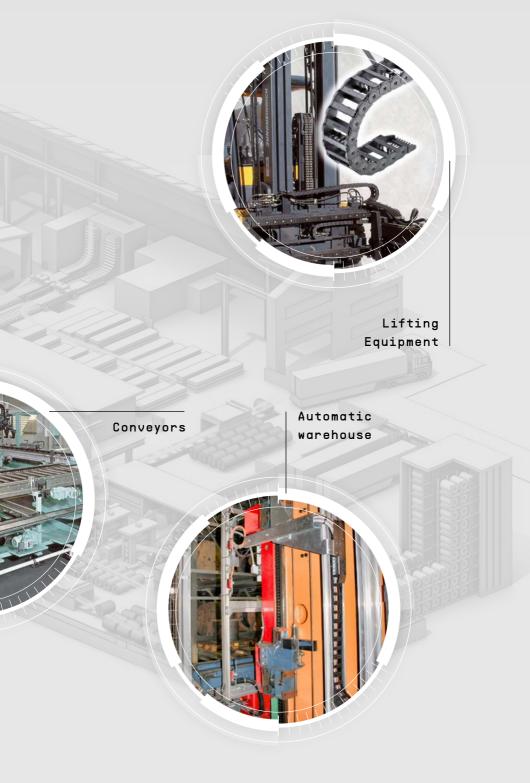

## TOTALTRAX® COMPLETE SYSTEMS FROM PLANNING TO THE FINAL COMPLETE SYSTEM

Use our know-how. Working jointly with you, our experienced specialists can provide pre-sale support, including planning and design services through after sales service and support.

One order, one contact person, components optimally matched to each other, including the cable and hose carrier, the electrical cables, the hydraulic and pneumatic hoses and the connectors. You receive the complete TOTALTRAX<sup>®</sup> system in one delivery.

Reduce your storage costs with TOTALTRAX<sup>®</sup>. We supply all components Just-In-Time to your production facility or directly to the installation site.