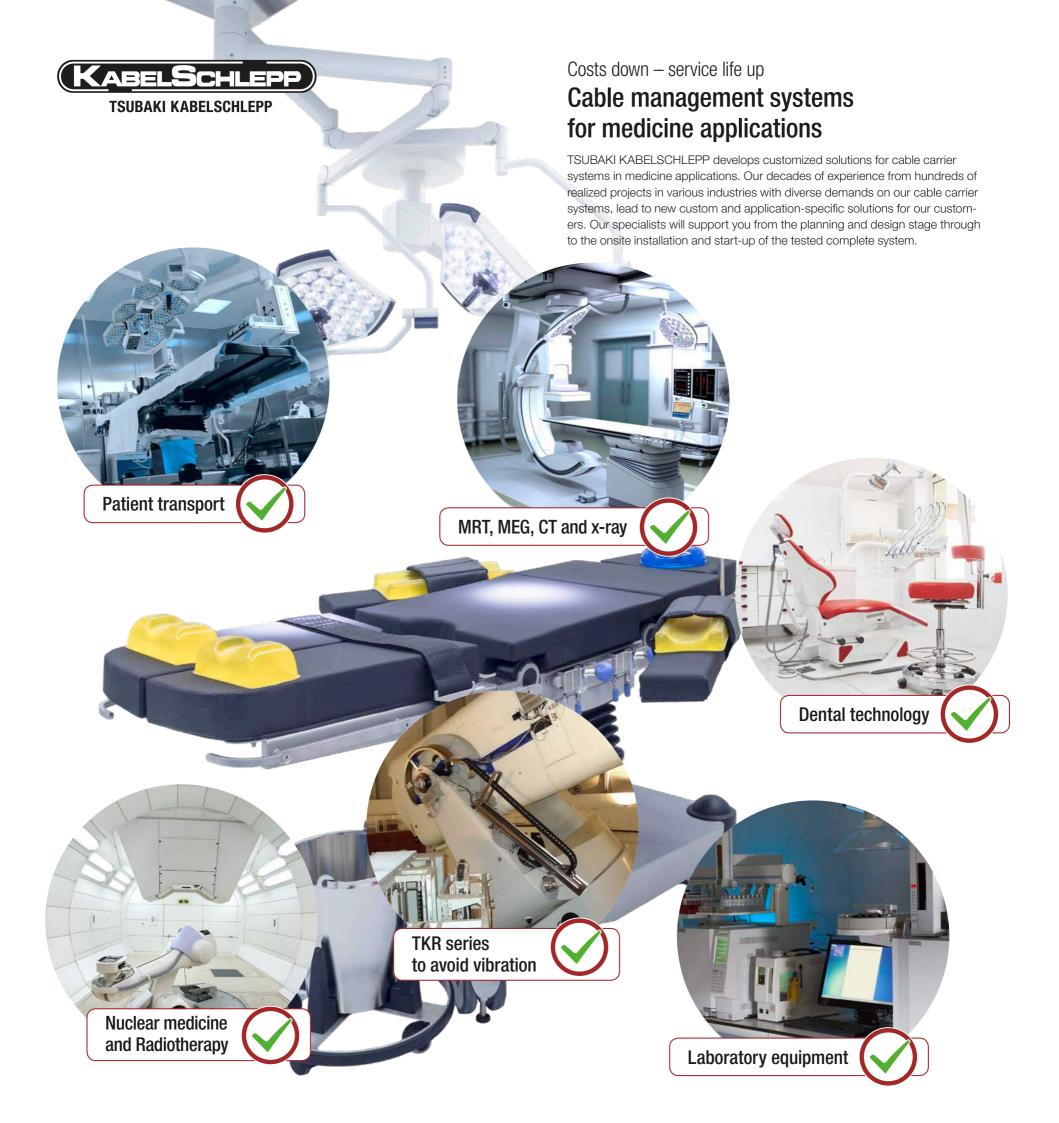

### **KABELSCHLEPP**

Cable management systems for medicine applications

#### From planning to the final complete system

Use our know-how. Working jointly with you, our experienced specialists can provide pre-sale support, including planning and design services through after sales service and support.

One order, one contact person, components optimally matched to each other, including the cable and hose carrier, the electrical cables, the hydraulic and pneumatic hoses and the connectors. You receive the complete system in one delivery along with a guarantee certificate, if desired – in short: TOTALTRAX®.

Reduce your storage costs for cable and hose carriers, cables and connectors with TOTALTRAX®.

We supply all components Just-In-Time to your production facility or directly to the installation site.

#### **Expert installation by our Service Team**

Let our Service Team handle the planning and execution of the installation of cable and hose carrier systems. We provide the support you need.

- complete assembly including the guide channel and the substructure
- uncoiling and assembling cable and hose carrier systems for medicine applications
- accurate installation in clean conditions
- commissioning and acceptance