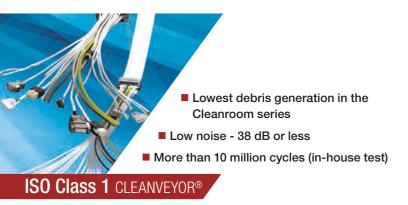

# No links no link wear For high acceleration up to 300 m/s² For high operating speeds up to 40 m/s Extremly long service life up to 25 million cycles ISO Class 3, 5 and 6 QUANTUM®