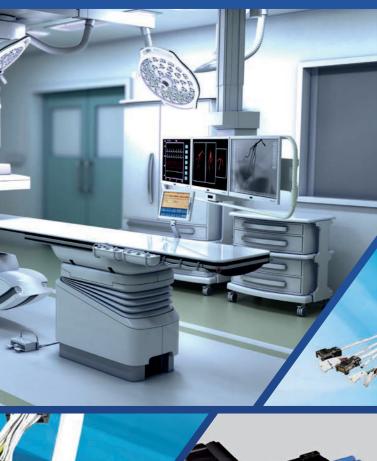

## Cable carrier systems for medicine technology

Very low debris generation in the cleanroom series

Low noise - 38 dB or less

More than 10 million motion cycles (in-house test)

### Costs down - service life up Cable management systems for medicine applications

TSUBAKI KABELSCHLEPP develops customized solutions for cable carrier systems in medicine technology. Our decades of experience from hundreds of realized projects in various industries with diverse demands on our cable carrier systems, lead to new custom and application-specific solutions for our customers. Our specialists will support you from the planning and design stage through to the onsite installation and start-up of the tested complete system.