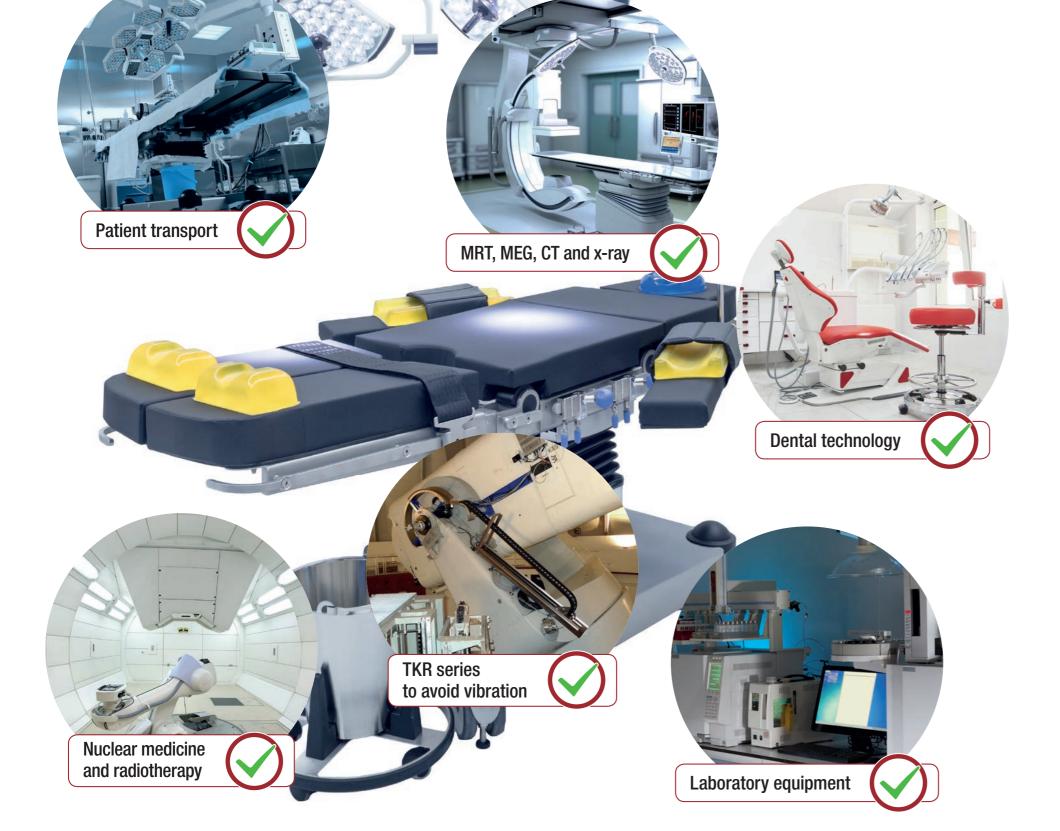

## Cable carrier systems for medicine technology

Very low debris generation in the cleanroom series

Low noise - 38 dB or less

More than 10 million motion cycles (in-house test)

### Costs down - service life up Cable management systems for medicine applications

TSUBAKI KABELSCHLEPP develops customized solutions for cable carrier systems in medicine technology. Our decades of experience from hundreds of realized projects in various industries with diverse demands on our cable carrier systems, lead to new custom and application-specific solutions for our customers. Our specialists will support you from the planning and design stage through to the onsite installation and start-up of the tested complete system.