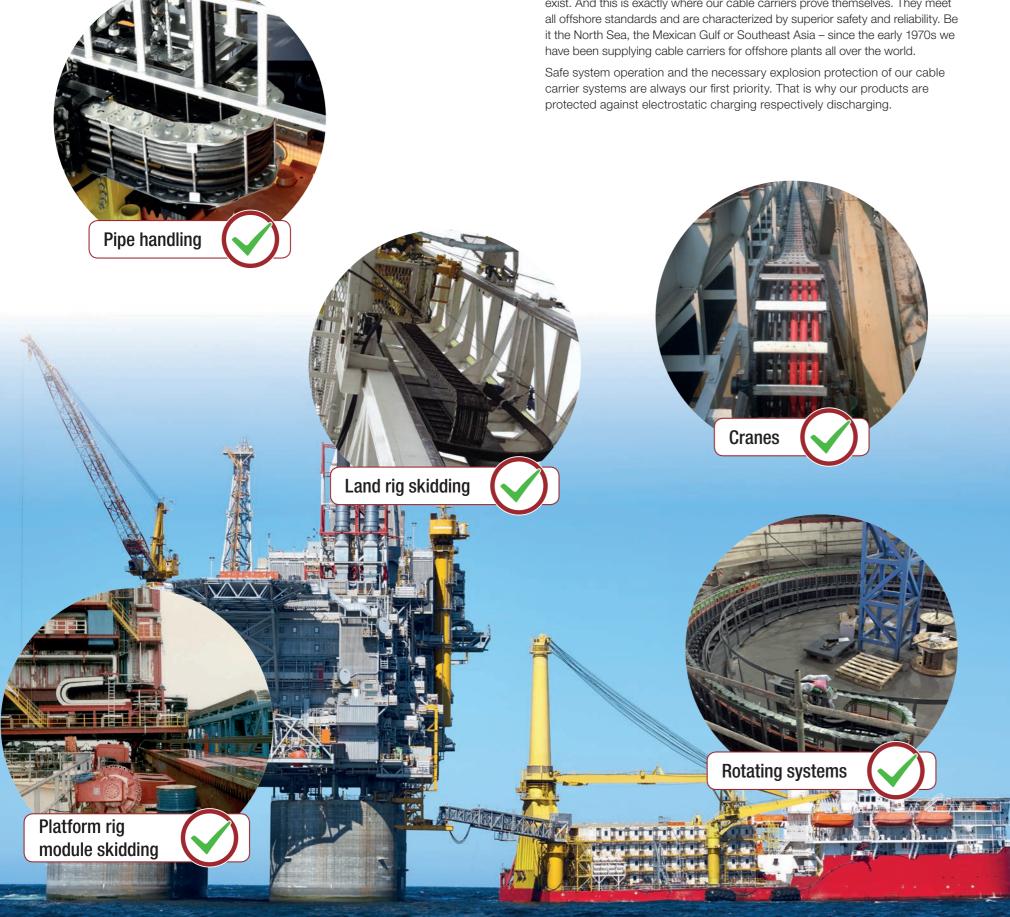

## Cable carrier systems for Oil & Gas, **Mining and Drilling**

Where the atmosphere is highly explosive and no mistakes should be made where extreme conditions and requirements prevail, only proven products can exist. And this is exactly where our cable carriers prove themselves. They meet