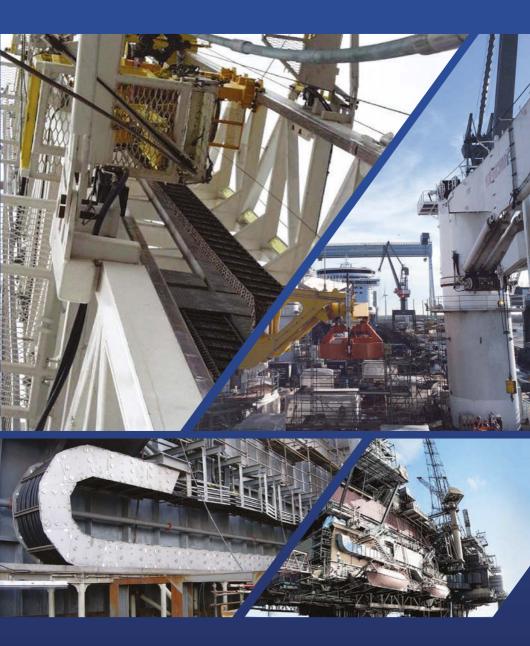

Heavy duty cable carriers for Oil & Gas, Mining and Drilling

Pipe handling

Land rig skidding

### Costs down – service life up Cable carrier systems for Oil & Gas, Mining and Drilling

Where the atmosphere is highly explosive and no mistakes should be made – where extreme conditions and requirements prevail, only proven products can exist. And this is exactly where our cable carriers prove themselves. They meet all offshore standards and are characterized by superior safety and reliability. Be it the North Sea, the Mexican Gulf or Southeast Asia – since the early 1970s we have been supplying cable carriers for offshore plants all over the world.