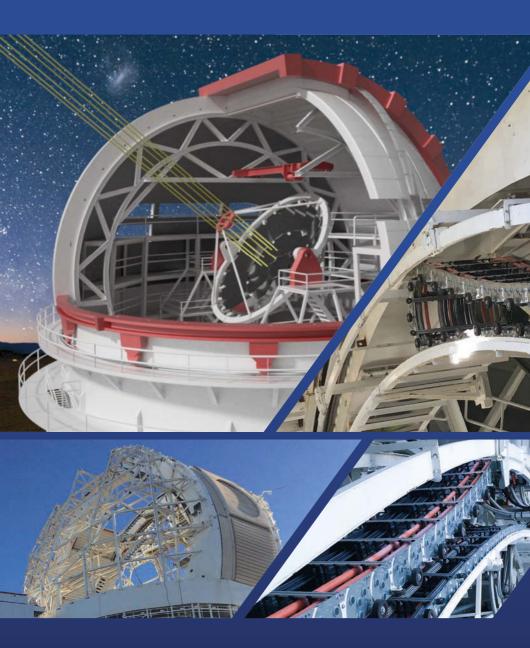

#### SHS 400t Crane, Norway

Several steel and plastic cable carrier systems for the TMA structure of the LSST telescope.

"The designers of the TMA and the KABELSCHLEPP® technicians collaborated closely during all phases of the project to ensure the correct interfaces between the different equipment. The final result was completely satisfactory and met all the requirements defined at the start of the project." – Manuel Perezagua Aguado, Empresarios Agrupados-Spain

### Your global telescope expert:

Jonas Schwenke Application Engineering Fon: +49 2762 4003-109 Mobile: +49 160 96371362 E-mail: jonas.schwenke@kabelschlepp.de

LSST Telescope, Chile