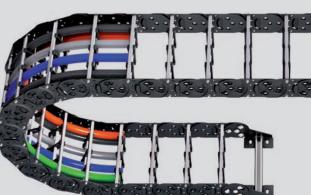

## **EXTREME** applications

Steel cable carriers – a solution for extreme applications

- S/SX Series: Extremely robust and stable steel chains ■ LS/LSX Series: Cost-effective steel chains with light design
- Robust design for heavy mechanical loads
- All steel cable carriers are lubricant-free
- Allow for large additional loads and long unsupported travel lengths ■ Ideal for applications in extreme and harshest environments