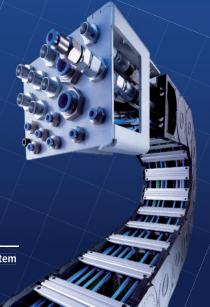

## **EXTREME** applications

Steel cable carriers – a solution for extreme applications

- S/SX Series: Extremely robust and stable steel chains ■ LS/LSX Series: Cost-effective steel chains with light design
- Robust design for heavy mechanical loads
- All steel cable carriers are lubricant-free
- Allow for large additional loads and long unsupported travel lengths ■ Ideal for applications in extreme and harshest environments

up to 25 m

Reversing mechanisms

up to 10 m/s

up to 20 m/s<sup>2</sup>

**Example of cross section** 