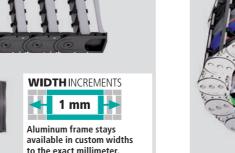

## **ADVANCED** applications Cable carriers with variable chain widths

(1)

- Aluminum frame stays available in custom widths ■ Plastic frame stays available in 4, 8, 16 mm
- Quick and easy opening to the inside or outside radius