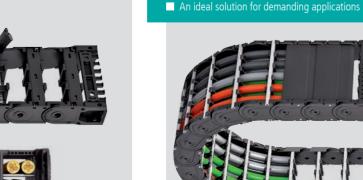

## **EXTREME** applications

Steel cable carriers – a solution for extreme applications

- S/SX Series: Extremely robust and stable steel chains ■ LS/LSX Series: Cost-effective steel chains with light design
- Robust design for heavy mechanical loads
- All steel cable carriers are lubricant-free
- Allow for large additional loads and long unsupported travel lengths ■ Ideal for applications in extreme and harshest environments