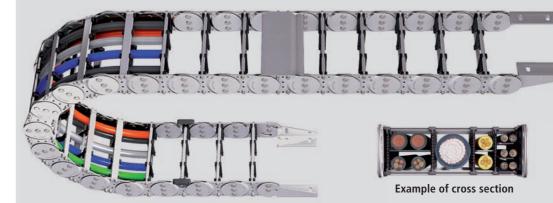

up to 25 m

Reversing mechanisms

up to 10 m/s

up to 20 m/s<sup>2</sup>

**Example of cross section** 