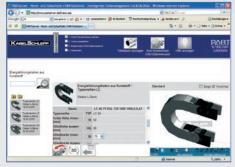

- PVC/PUR control cables
- PUR BUS / coax/ LWL cables
- PVC/PUR motor cables
- PUR data cables ■ PUR system cables

Online configuration tool for cable carrier systems

Using our OnlineEngineer, in just a few clicks of the mouse you can quickly select and configure the optimal KABELSCHLEPP cable carrier system for your application. Just input the parameters of your application and the OnlineEngineer will automatically calculate the KABELSCHLEPP cable carrier system with the optimal price/performance ratio! Alternatively, you can follow easy step-by-step menus and individually design your desired cable carrier system.

Finally, if you already know which KABELSCHLEPP cable carrier systems you would like to use, just enter the order specifications and you will receive all applicable information by mouse click. Since any and all functions can be combined, the specification data needs to be entered only once. A corresponding 2D drawing or 3D model of your carrier can be immediately downloaded.