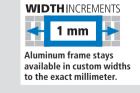

## **ADVANCED** applications Cable carriers with variable chain widths

(1)

- Aluminum frame stays available in custom widths ■ Plastic frame stays available in 4, 8, 16 mm
- Quick and easy opening to the inside or outside radius