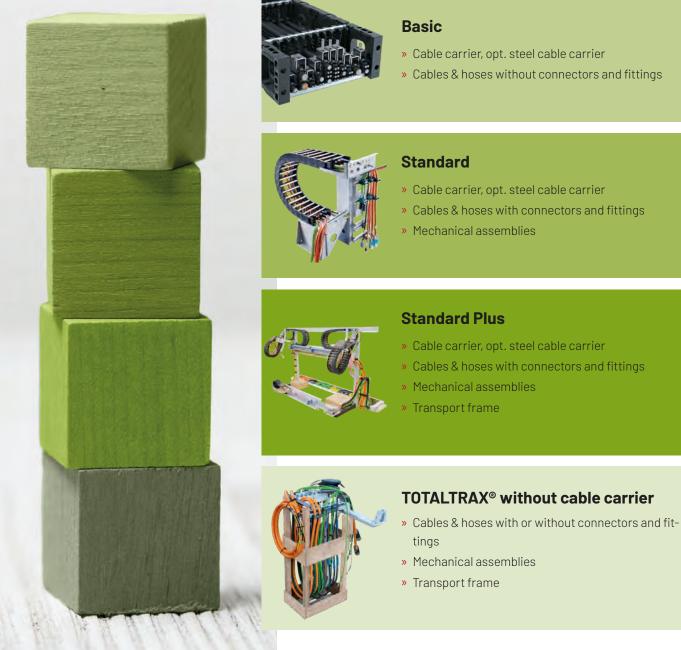

### **TOTALTRAX®** FLEXIBILITY WITH A MODULAR SYSTEM

You determine what goes into your complete system. To give you a basis for decision making, we have divided the TOTALTRAX® systems into different categories. Can't find what you need? No problem - just get in touch.

- » Cable carrier, opt. steel cable carrier
- » Cables & hoses without connectors and fittings
- » Cable carrier, opt. steel cable carrier
- » Cables & hoses with connectors and fittings
- » Cable carrier, opt. steel cable carrier
- » Cables & hoses with connectors and fittings