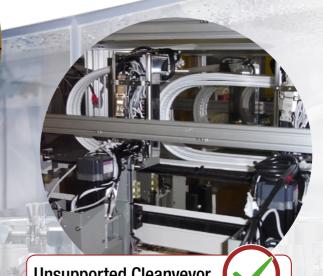

**Vertical running QUANTUM** cable carrier

Vertical running flatveyor

**QUANTUM** series running with high acceleration

**Unsupported Cleanveyor** 